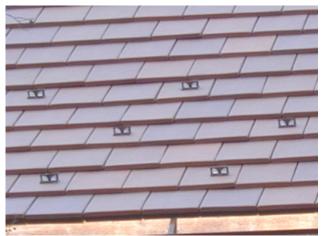

## Gough SnoGuard™ Model #SGBK for snow retention

Typical Gough SnoGuard™ for interlocking Ludowici "book" type tiles.

**Note:** Since the dimensions of some tiles can vary, samples of tile may be requested for proper custom fitting.