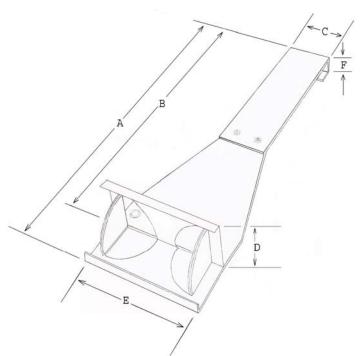

## Gough SnoGuard™ Model #SGBK for snow retention

Typical Gough SnoGuard™ for interlocking Ludowici "book" type tiles.

**Note:** Since the dimensions of some tiles can vary, samples of tile may be requested for proper custom fitting.

\* Measurements of "A", "B" and "F" vary with size

| Snow Guards for Ludowici - Celadon: Americana, Classic, Lanai interlocking Roof Tiles |   |        |        |        |   |
|---------------------------------------------------------------------------------------|---|--------|--------|--------|---|
| TYPICAL SIZES INDICATED ARE (+/-) 1/16" (1.6MM)                                       |   |        |        |        |   |
| Α                                                                                     | В | С      | D      | Е      | F |
| *                                                                                     | * | 1 1/2" | 1 1/4" | 3 1/4" | * |

- Made of 24 oz. cold rolled copper.
- Upper strap is 32 oz. cold rolled copper.
- Fitted close to tile so as not to hold-up row of tile above it.
- Includes two vertical pedestals of double 24 oz. copper making it the most stable / strongest snow guard on the market.
- Wide, flat copper base allows unit to hug close to tile.
- Medium height to provide stability.
- For new construction and retrofit same snow guard.
- Available in lead coated copper or powder-coat at additional cost.
- Custom sizes are available.