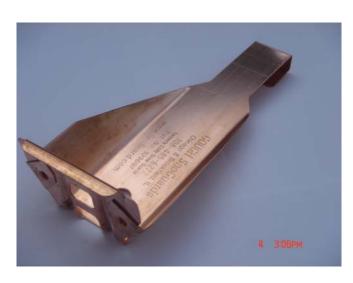

## Gough SnoGuard<sup>™</sup> Model #SGSP for snow retention

Gough SnoGuard Type - SGSP

| Snow Guard for Ludowici Spanish Clay Tile Roof  |        |
|-------------------------------------------------|--------|
| TYPICAL SIZES INDICATED ARE (+/-) 1/16" (1.6MM) |        |
| Width                                           | 3 1/4" |
| Height                                          | 2 1/4" |

- Made of 24 oz. cold rolled copper.
- Flat copper base keeps snow guard hugging close to roofing material so it does not hold up the Spanish clay roof tile in the row above.
- For new construction or retrofit same snow guard.
- \*.pdf layout form available on web site.